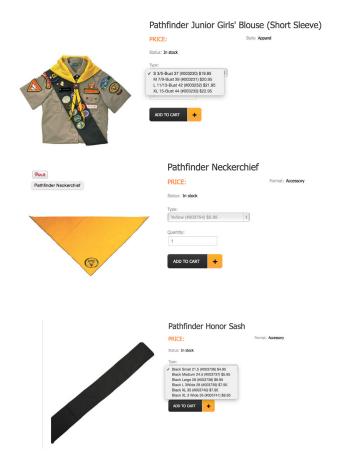

l 800-328-0525 or visit website at <a href="https://www.adventsource.org">www.adventsource.org</a>





# Uniformation of the state of th

Uniform orders should be made through the AdventSource.com website. Short sleeve shirt with black dress pants are required for both female and male Pathfinders and Staff. Pants may be ordered through the Adventsource website or purchased at local store and must be uniform style trousers. Sweatpants, skinny pants or jeans, shorts or stretch pants will not be approved. Each Pathfinder is responsible for ordering the short sleeve shirt, pants, neckerchief, slide, sash and belt. Patches will be provided by the club and will be given to each Pathfinder at the earliest convenience. Please contact us at pathfinders@mvsda.org with any questions or concerns.