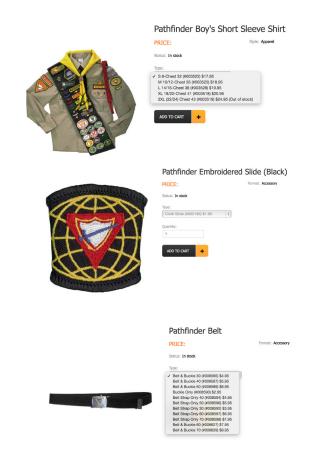

800-328-0525 or visit website at <a href="https://www.adventsource.org">www.adventsource.org</a>





# Uniformation of the state of th

Uniform orders should be made through the AdventSource.com website. Short sleeve shirt with black dress pants are required for both female and male Pathfinders and Staff. Pants may be ordered through the Adventsource website or purchased at local store and must be uniform style trousers. Sweatpants, skinny pants or jeans, shorts or stretch pants will not be approved. Each Pathfinder is responsible for ordering the short sleeve shirt, pants, neckerchief, slide, sash and belt. Patches will be provided by the club and will be given to each Pathfinder at the earliest convenience. Please contact us at pathfinders@mvsda.org with any questions or concerns.