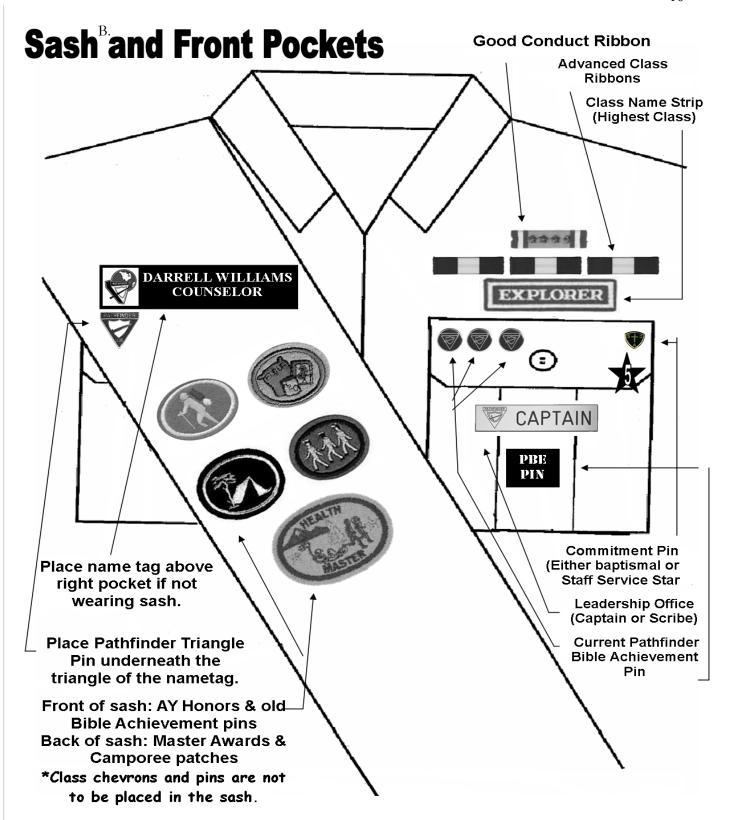

nors and as long as the

fingertips on the left hand.

Only one sash is to be worn as part of the uniform.

Items to be worn on the sash include: name tag/honors/Master Awards/Pathfinder pin on the front and Camporee patches/pins, honors,

Master Awards on the back.

Boy's Shoes/Socks Black shoes and black socks.

Girl's Shoes/Nylons Black shoes (no heels higher than two inches)

Black, off black or nude nylons (uniformity in the club)

#### Pathfinder Uniforms Insignias

SNE Conference and Atlantic Union Conference patches are available at your local Adventist Book Center. Investiture awarded insignias and pins are available through Advent Source, 5040 Prescott Avenue Lincoln, NE 68506. Call 800-328-0525 or visit website at <a href="https://www.adventsource.org">www.adventsource.org</a>





# Uniformation of the state of th

Uniform orders should be made through the AdventSource.com website. Short sleeve shirt with black dress pants are required for both female and male Pathfinders and Staff. Pants may be ordered through the Adventsource website or purchased at local store and must be uniform style trousers. Sweatpants, skinny pants or jeans, shorts or stretch pants will not be approved. Each Pathfinder is responsible for ordering the short sleeve shirt, pants, neckerchief, slide, sash and belt. Patches will be provided by the club and will be given to each Pathfinder at the earliest convenience. Please contact us at pathfinders@mvsda.org with any questions or concerns.