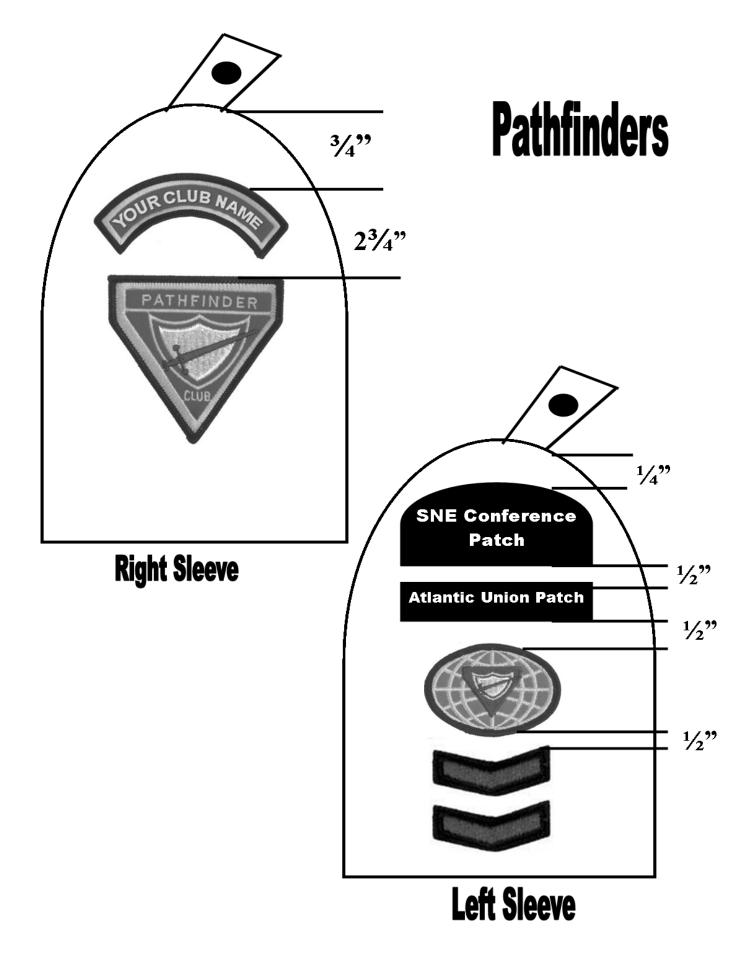

rs and as long as the

fingertips on the left hand.

Only one sash is to be worn as part of the uniform.

Items to be worn on the sash include: name tag/honors/Master Awards/Pathfinder pin on the front and Camporee patches/pins, honors,

Master Awards on the back.

Boy's Shoes/Socks Black shoes and black socks.

Girl's Shoes/Nylons Black shoes (no heels higher than two inches)

Black, off black or nude nylons (uniformity in the club)

#### Pathfinder Uniforms Insignias

SNE Conference and Atlantic Union Conference patches are available at your local Adventist Book Center. Investiture awarded insignias and pins are available through Advent Source, 5040 Prescott Avenue Lincoln, NE 68506. Call 800-328-0525 or visit website at <a href="https://www.adventsource.org">www.adventsource.org</a>





# Uniformation of the state of th

Uniform orders should be made through the AdventSource.com website. Short sleeve shirt with black dress pants are required for both female and male Pathfinders and Staff. Pants may be ordered through the Adventsource website or purchased at local store and must be uniform style trousers. Sweatpants, skinny pants or jeans, shorts or stretch pants will not be approved. Each Pathfinder is responsible for ordering the short sleeve shirt, pants, neckerchief, slide, sash and belt. Patches will be provided by the club and will be given to each Pathfinder at the earliest convenience. Please contact us at pathfinders@mvsda.org with any questions or concerns.