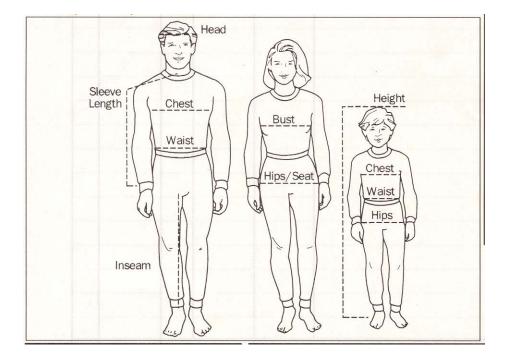

#### Pants/Jumper & Shirt/Blouse

- 1. Measure chest & waist according to the measuring tips listed on the size chart page, and mark on the uniform order form
- 2. Find the size that best matches the chest & waist size measured on the size chart page, and mark the size on the uniform order form.
- 3. Look up the price for the size selected on the uniform catalog pages, then mark the unit price
- 4. Mark the quantity needed for each item
- 5. Calculate the total price for each item ordered

| MEASURING TIP                                                                                               | WOME  | N'S UNIF                                              | ORM CH  | ART  |     |        |       |       |      |       |        |        |        |         |
|-------------------------------------------------------------------------------------------------------------|-------|-------------------------------------------------------|---------|------|-----|--------|-------|-------|------|-------|--------|--------|--------|---------|
| Women's Skirt: Measure your waist                                                                           | Size  | 6(XS)                                                 | 8 1     | 0(S) | 12  | 14(M)  | 16    | 18(L  | .) : | 20    | 22(XL) | 24 2   | 6(2XL) | 28(3XL) |
| at the natural waistline placing one                                                                        | Bust  | 34"                                                   | 36"     | 36"  | 38" | 40"    | 42"   | 44"   | 4    | 46"   | 48"    | 50"    | 52"    | 54"     |
| finger between the tape and your body.                                                                      |       | 26*                                                   | 27"     | 28"  | 29" | 31"    | 34"   | 36"   | 3    | 381*  | 41"    | 43"    | 46"    | 48"     |
| Women's Blouse: Place the tape<br>measure under your arms and around<br>the fullest part of the chest. Tape |       | 37"                                                   | 38"     | 39"  | 40" | 42"    | 45"   | 47"   | 4    | 49"   | 51"    | 53"    | 55"    | 57"     |
|                                                                                                             |       | BOY'S UNIFORM CHART                                   |         |      |     |        |       |       |      |       |        |        |        |         |
| should be comfortably loose.                                                                                | Size  | 4                                                     | 5       | 6(   | XS) | 7      | 8(S)  | 10    | ۰.   | 12(M) | 14     | 16(    | L) 18  | 20(XL   |
| Men's Short Sleeve: Measure the neck                                                                        | Chest | 23"                                                   | 24"     | 2    | 5"  | 26"    | 27"   | 28    |      | 29"   | 31"    | 32     | 34     | 35"     |
| Men's Long Sleeve: Measure from                                                                             | Waist | 21"                                                   | 211/2"  | 2    | 2"  | 23"    | 24"   | 25    | ·    | 26"   | 27"    | 28     | 29     | 30"     |
| middle of back of neck across the shoulder and around point of elbow to                                     | HUSK  | HUSKY BOY'S UNIFORM CHART JUNIOR GIRL'S UNIFORM CHART |         |      |     |        |       |       |      |       |        |        |        |         |
| wristbone. Make sure the elbow is                                                                           | Size  | 16H                                                   | 18H     | 2    | OH  |        | Size  | 3     | 5(S) | 7     | 9(M)   | 11     | 13(L)  | 15(XL)  |
| Child's Chest: Place the tape                                                                               | Waist | 31"                                                   | 33"     | 3    | 5"  |        | Chest |       | 35"  |       | 38"    |        | 40*    | 42"     |
| measure under your child's arms                                                                             |       |                                                       |         |      |     |        | Waist | 23"   | 24"  | 25"   | 26"    | 271/2" | 29"    | 301/2"  |
| and around the fullest part of his/her                                                                      |       |                                                       |         |      |     |        | Hip   |       |      | 34"   | 36"    | 38"    | 40"    | 42"     |
| chest. Tape should be comfortably loose.                                                                    |       | UNIFOR                                                | RM CHAR | T    |     |        |       |       |      |       |        |        |        |         |
| Child's Waist: Measure your child in his/her undergarments. At their natural                                | Size  | 4                                                     | 5       | 6()  | (S) | 7      | 8(S)  | 10    |      | 12(M) | 14     | 16(L)  | 18     | 20(XL   |
| waistline, place one finger in between                                                                      | Chest | 23"                                                   | 24"     | 2    | 5"  | 26*    | 27"   | 281/2 | •    | 30"   | 311/2" | 33*    | 341/2  | 36*     |
| the tape and your child's body.                                                                             | Waist | 20*                                                   | 201/2"  | 2    | 1"  | 211/2" | 22"   | 23"   |      | 24"   | 25"    | 26"    | 27"    | 28"     |