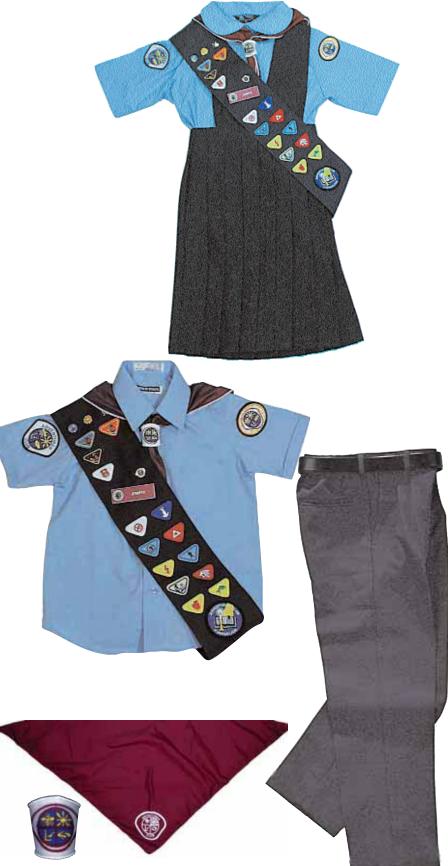

## **Class A (Dress) Uniform**

#### Girls

Navy jumper Light blue blouse Black shoes - no sneakers please Navy blue tights or socks Little lambs, Eager Beaver, or Adventurer scarf & slide Navy blue sash with name tag at right pocket level

#### **Staff ladies**

Navy pants (dockers style) or skirt with black belt White shirt/blouse (short sleeve) Navy neck tie Black shoes - no sneakers please Navy blue socks Little lambs, Eager Beaver, or Adventurer scarf & slide Navy blue sash with name tag at right pocket level