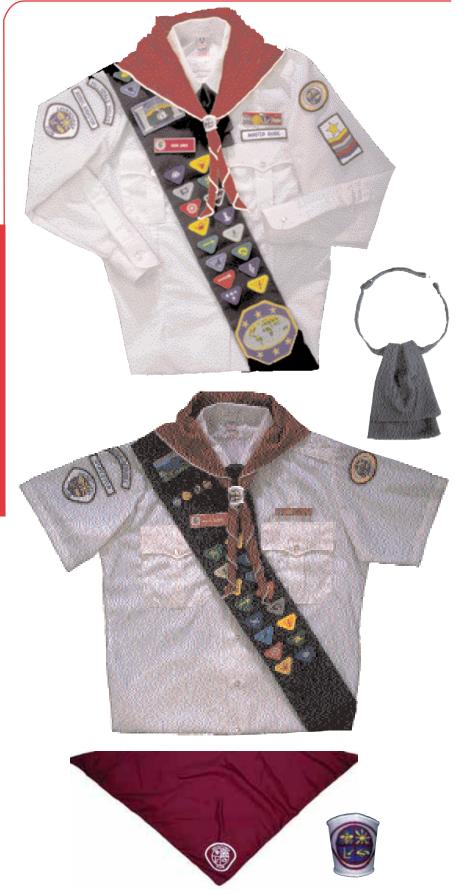

## **Class A (Dress) Uniform**

#### Boys

Navy pants (dockers style) with black belt Light blue shirt Black shoes - no sneakers please Navy blue socks Little lambs, Eager Beaver, or Adventurer scarf & slide Navy blue sash with name tag at right pocket level

#### Staff men

Navy pants (dockers style) with black belt White shirt (short sleeve) Black shoes - no sneakers please Navy tie (optional) Navy blue socks Little lambs, Eager Beaver, or Adventurer scarf & slide Navy blue sash with name tag at right pocket level