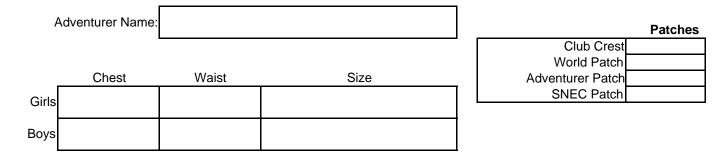

| Qty    | Title/Description               | Size & Style                      | Pg #      | Unit Price | Total Price |
|--------|---------------------------------|-----------------------------------|-----------|------------|-------------|
| Unifor | ms - Class A and Field          | 1                                 |           |            |             |
|        | Navy dress pants/jumper         |                                   |           |            |             |
|        | Girls Blouse                    |                                   |           |            |             |
|        | Boy's shirt                     |                                   |           |            |             |
|        | T-shirt (youth size)            | XS S M L XL                       |           | 10.00      |             |
|        | T-shirt ( adult size)           | S M L XL 2XL                      |           | 10.00      |             |
|        | Scarf - Youth                   |                                   |           | 5.50       |             |
|        | Slide                           |                                   |           | 1.95       |             |
|        | Navy Honor Sash                 | Small 21 1/2"                     |           | 4.50       |             |
|        | Navy Honor Sash                 | Medium 24 1/2"                    |           | 4.95       |             |
|        | Name Tag - Youth                |                                   |           | 2.90       |             |
|        |                                 |                                   |           |            |             |
|        |                                 |                                   |           |            |             |
|        | Sub-total Dress Uniform         |                                   |           |            |             |
|        | Shipping Charges                | Standard 8% - Priority, Express   |           |            |             |
|        |                                 |                                   |           |            |             |
|        | I otal Balance Due - cash or ch | eck payable to Merrimack Valley S | DA Church |            |             |