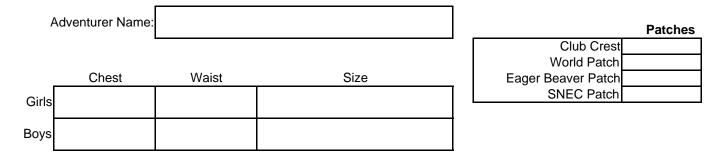

Little Lambs

| Qty    | Title/Description              | Size & Style                                                             | Pg # | Unit Price | Total Price |  |  |  |  |  |  |
|--------|--------------------------------|--------------------------------------------------------------------------|------|------------|-------------|--|--|--|--|--|--|
| Unifor | ms - Class A and Field         |                                                                          |      |            |             |  |  |  |  |  |  |
|        | Navy dress pants/jumper        |                                                                          |      |            |             |  |  |  |  |  |  |
|        | Girls Blouse                   |                                                                          |      |            |             |  |  |  |  |  |  |
|        | Boy's shirt                    |                                                                          |      |            |             |  |  |  |  |  |  |
|        | T-shirt (youth size)           | XS S M L XL                                                              |      | 10.00      |             |  |  |  |  |  |  |
|        | T-shirt ( adult size)          | S M L XL 2XL                                                             |      | 10.00      |             |  |  |  |  |  |  |
|        | Scarf - Youth                  |                                                                          |      | 4.95       |             |  |  |  |  |  |  |
|        | Slide                          |                                                                          |      | 1.95       |             |  |  |  |  |  |  |
|        | Navy Honor Sash                | Small 21 1/2"                                                            |      | 4.50       |             |  |  |  |  |  |  |
|        | Navy Honor Sash                | Medium 24 1/2"                                                           |      | 4.95       |             |  |  |  |  |  |  |
|        | Name Tag - Youth               |                                                                          |      | 2.90       |             |  |  |  |  |  |  |
|        |                                |                                                                          |      |            |             |  |  |  |  |  |  |
|        |                                |                                                                          |      |            |             |  |  |  |  |  |  |
|        | Sub-total Dress Uniform        |                                                                          |      |            |             |  |  |  |  |  |  |
|        | Shipping Charges               | Standard 8% - Priority, Express                                          |      |            |             |  |  |  |  |  |  |
|        |                                |                                                                          |      |            |             |  |  |  |  |  |  |
|        | Total Balance Due - cash or ch | Total Balance Due - cash or check payable to Merrimack Valley SDA Church |      |            |             |  |  |  |  |  |  |