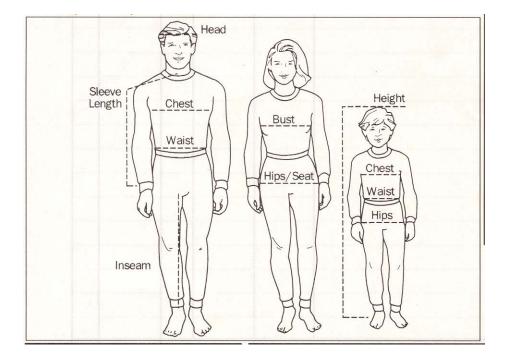

| MEASURING TIP                                                                | WOME   | N'S UNIF | ORM CH  | ART   |     |        |        |        |        |       |        |        |        |         |
|------------------------------------------------------------------------------|--------|----------|---------|-------|-----|--------|--------|--------|--------|-------|--------|--------|--------|---------|
| Women's Skirt: Measure your waist                                            | Size   | 6(XS)    | 8 1     | 0(S)  | 12  | 14(M)  | 16     | 18(L   | .) :   | 20    | 22(XL) | 24 2   | 6(2XL) | 28(3XL) |
| at the natural waistline placing one                                         | Bust   | 34"      | 36"     | 36"   | 38" | 40"    | 42"    | 44"    | 4      | 46"   | 48"    | 50"    | 52"    | 54"     |
| finger between the tape and your body.                                       |        | 26*      | 27"     | 28"   | 29" | 31"    | 34"    | 36"    | 3      | 381*  | 41"    | 43"    | 46"    | 48"     |
| Women's Blouse: Place the tape                                               | Hips   | 37"      | 38"     | 39"   | 40" | 42"    | 45"    | 47"    | 4      | 49"   | 51"    | 53"    | 55"    | 57"     |
| measure under your arms and around the fullest part of the chest. Tape       | BOY'S  | UNIFOR   | M CHAR  | Т     |     |        |        |        |        |       |        |        |        |         |
| should be comfortably loose.                                                 | Size   | 4        | 5       | 6(    | XS) | 7      | 8(S)   | 10     | ۰.     | 12(M) | 14     | 16(    | L) 18  | 20(XL   |
| Men's Short Sleeve: Measure the neck                                         | Chest  | 23"      | 24"     | 2     | 5"  | 26"    | 27"    | 28     |        | 29"   | 31"    | 32     | 34     | 35"     |
| Men's Long Sleeve: Measure from                                              | Waist  | 21"      | 211/2"  | 2     | 2"  | 23"    | 24"    | 25     | ·      | 26"   | 27"    | 28     | 29     | 30"     |
| middle of back of neck across the shoulder and around point of elbow to      | HUSK   | ' BOY'S  | UNIFOR  | и сна | .RT |        | JUNIOR | GIRL'S | s unii | FORM  | CHART  |        |        |         |
| wristbone. Make sure the elbow is                                            | Size   | 16H      | 18H     | 2     | OH  |        | Size   | 3      | 5(S)   | 7     | 9(M)   | 11     | 13(L)  | 15(XL)  |
| Child's Chest: Place the tape                                                | Waist  | 31"      | 33"     | 3     | 5"  |        | Chest  |        | 35"    |       | 38"    |        | 40*    | 42"     |
| measure under your child's arms                                              |        |          |         |       |     |        | Waist  | 23"    | 24"    | 25"   | 26"    | 271/2" | 29"    | 301/2"  |
| and around the fullest part of his/her                                       |        |          |         |       |     |        | Hip    |        |        | 34"   | 36"    | 38"    | 40"    | 42"     |
| chest. Tape should be comfortably<br>loose.                                  | GIRL'S | UNIFOR   | RM CHAR | T     |     |        |        |        |        |       |        |        |        |         |
| Child's Waist: Measure your child in his/her undergarments. At their natural | Size   | 4        | 5       | 6()   | (S) | 7      | 8(S)   | 10     |        | 12(M) | 14     | 16(L)  | 18     | 20(XL   |
| waistline, place one finger in between                                       | Chest  | 23"      | 24"     | 2     | 5"  | 26*    | 27"    | 281/2  | •      | 30"   | 311/2" | 33*    | 341/2  | 36*     |
| the tape and your child's body.                                              | Waist  | 20*      | 201/2"  | 2     | 1"  | 211/2" | 22"    | 23"    |        | 24"   | 25"    | 26"    | 27"    | 28"     |