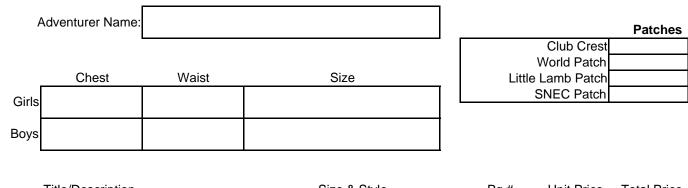

Adventurers

|                 | Adventurer Name:     |                   |                                   |           |                                                              | Patches     |
|-----------------|----------------------|-------------------|-----------------------------------|-----------|--------------------------------------------------------------|-------------|
| 0:4             | Chest                | Waist             | Size                              | Little    | Club Crest<br>World Patch<br>Lamb Patch<br>Beaver Patch      |             |
| Girls<br>Boys   |                      |                   |                                   | Adve      | enturer Patch<br>SNEC Patch<br>Sleeve Strip<br>Baptismal Pin |             |
| Qty<br>Uniforms | Title/Description    | Id                | Size & Style                      | Pg #      | Unit Price                                                   | Total Price |
|                 | Navy dress pants     |                   |                                   |           |                                                              |             |
|                 | Girls Blouse         |                   |                                   |           |                                                              |             |
|                 | Boy's shirt          |                   |                                   |           |                                                              |             |
|                 | T-shirt (youth size  | e)                | XS S M L XL                       |           | 10.00                                                        |             |
|                 | T-shirt ( adult size | e)                | S M L XL 2XL                      |           | 10.00                                                        |             |
|                 | Scarf - Adult        |                   | ADV EB LL                         |           | 6.50                                                         |             |
|                 | Slide                |                   | ADV EB LL                         |           | 1.95                                                         |             |
|                 | Navy Honor Sash      | - Staff           | Large 28"                         |           | 5.45                                                         |             |
|                 | Navy Honor Sash      | - Staff           | XL 35"                            |           | 5.95                                                         |             |
|                 | Women's tie          |                   | Staff ONLY                        |           | 7.95                                                         |             |
|                 | Name Tag - Adult     | t                 | ADV EB LL                         |           | 3.15                                                         |             |
|                 |                      |                   |                                   |           |                                                              |             |
|                 | Sub-total Dress U    | Iniform           |                                   |           |                                                              |             |
|                 | Shipping Charges     |                   | Standard 8% - Priority, Express   |           |                                                              |             |
|                 | Total Balance D      | ue - cash or cheo | ck payable to Merrimack Valley SI | DA Church |                                                              |             |